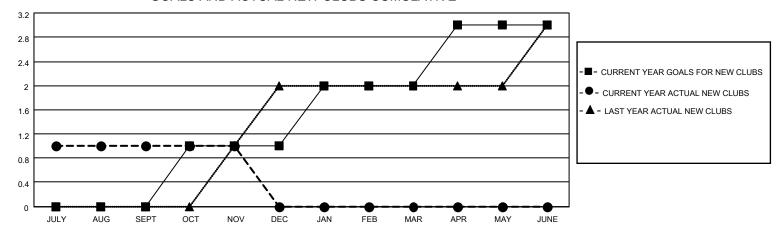

## GOALS AND ACTUAL NEW CLUBS CUMULATIVE

## MONTHLY MEMBERSHIP PROGRESS REPORT

LOCATION REP OF SRI LANKA

District 306 A2

| Clubs         |               |             |               | Members               |                        |                         |                                                    |  |  |
|---------------|---------------|-------------|---------------|-----------------------|------------------------|-------------------------|----------------------------------------------------|--|--|
|               | RESULTS FOR   | R 2020-2021 |               | RESULTS FOR 2020-2021 |                        |                         |                                                    |  |  |
| QUARTER       | NEW CLUB GOAL | NEW CLUBS   | DROPPED CLUBS | QUARTER MEME          | EER GROWTH NET<br>GOAL | MEMBER GROWTH<br>ACTUAL | DROPPED<br>MEMBERS ACTUAL<br>(including transfers) |  |  |
| JULY/AUG/SEPT | 0             | 1           | 0             | JULY/AUG/SEPT         | 0                      | 113                     | 60                                                 |  |  |
| OCT/NOV/DEC   | 1             | 0           | 0             | OCT/NOV/DEC           | 50                     | 43                      | 18                                                 |  |  |
| JAN/FEB/MAR   | 1             | 0           | 0             | JAN/FEB/MAR           | 30                     | 0                       | 0                                                  |  |  |
| APR/MAY/JUNE  | 1             | 0           | 0             | APR/MAY/JUNE          | 40                     | 0                       | 0                                                  |  |  |