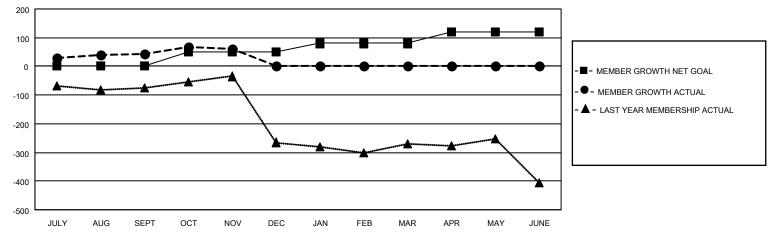

## GOALS AND ACTUAL MEMBERS CUMULATIVE

| DROPPED CLUBS: 0          |    | 28 CLUBS OF 100 ADDED 1 OR MORE | GENDER DISTRIBUTION        |                |     |
|---------------------------|----|---------------------------------|----------------------------|----------------|-----|
|                           |    | NEW MEMBERS                     | MALE                       | 1,822 (76.78%) |     |
| DROPPED MEMBERS           |    |                                 | FEMALE                     | 551 (23.22%)   |     |
| DECEASED                  | 3  | CLICK HERE FOR CUMULATIVE       | TOTAL FAMILY UNIT MEMBERS  |                | 938 |
| CLUB CANCELLED 0 OTHER 75 |    | MEMBERSHIP DATA                 | FAMILY MEMBERS PAYING HALF |                | 517 |
| TOTAL                     | 78 |                                 |                            |                |     |

## MONTHLY MEMBERSHIP PROGRESS REPORT

LOCATION REP OF SRI LANKA

District 306 A2

| Clubs         |               |             |               | Members               |                        |                         |                                                    |  |  |
|---------------|---------------|-------------|---------------|-----------------------|------------------------|-------------------------|----------------------------------------------------|--|--|
|               | RESULTS FOR   | R 2020-2021 |               | RESULTS FOR 2020-2021 |                        |                         |                                                    |  |  |
| QUARTER       | NEW CLUB GOAL | NEW CLUBS   | DROPPED CLUBS | QUARTER MEME          | EER GROWTH NET<br>GOAL | MEMBER GROWTH<br>ACTUAL | DROPPED<br>MEMBERS ACTUAL<br>(including transfers) |  |  |
| JULY/AUG/SEPT | 0             | 1           | 0             | JULY/AUG/SEPT         | 0                      | 113                     | 60                                                 |  |  |
| OCT/NOV/DEC   | 1             | 0           | 0             | OCT/NOV/DEC           | 50                     | 43                      | 18                                                 |  |  |
| JAN/FEB/MAR   | 1             | 0           | 0             | JAN/FEB/MAR           | 30                     | 0                       | 0                                                  |  |  |
| APR/MAY/JUNE  | 1             | 0           | 0             | APR/MAY/JUNE          | 40                     | 0                       | 0                                                  |  |  |